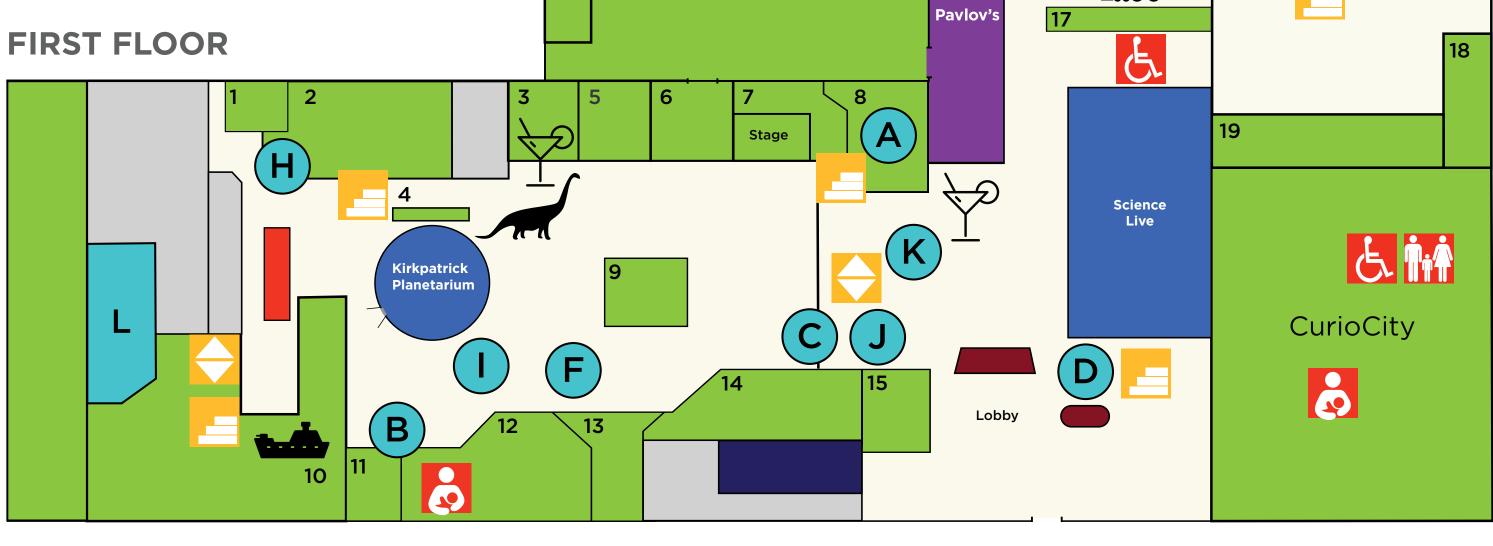

# 20 (G)Gardens 23 (22) $(\mathsf{E})$ Lunchroom **Aviation Wing** 24 17 Pavlov's 19 Science Live

- 1 Eye on the Sky
- 2 Mirror Maze
- 3 Mighty Mouth
- 4 Oceanarium
- 5 EnergyQuest
- 6 Explorazone
- 7 Momentum
- 8 Tinkering Garage
- 9 Segway
- 10 Navy Gallery
- 11 Sound Check
- 12 KidSpace
- 13 Light Minded
- 14 OMN Gallery
- 15 GadgetTrees
- 16 Tiny Tracks
- 17 Parlor Car
- 18 The Flight Deck Meeting Room
- 19 Oklahoma Aviation and Space

### Hall of Fame

- 20 Vegetable Garden
- 21 Excavator
- 22 Tubular Toss
- 23 Floral Frisbee
- 24 Kyoto Garden

**RESTROOM** 

FAMILY RESTROOM

WHEELCHAIR ACCESSIBLE RESTROOM

**DINING AREA** 

**STAIRS** 

**ELEVATOR** 

THE SCIENCE SHOP

**GUEST RELATIONS** 