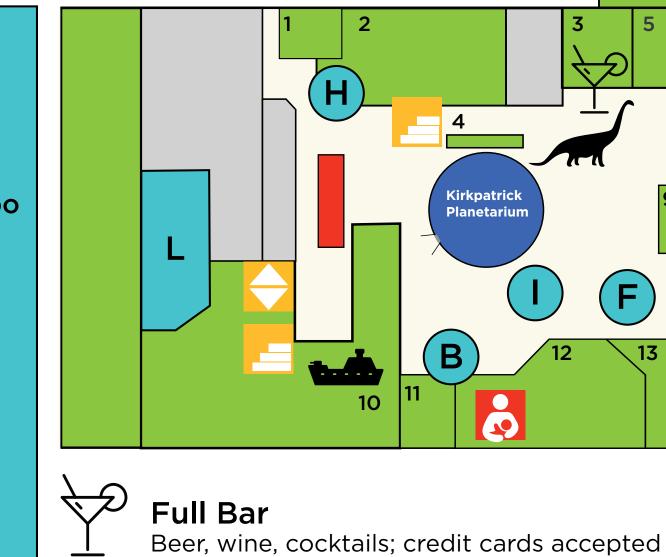

### **ACTIVITIES**

- A. Squatch Trap
- **B. Rubber Glove Bagpipes**
- C. Animal Tracking
- D. Make your Own Cryptid
- E. Chupacabra Goat Petting Zoo
- F. Electricity with Moth Man
- **G.** Camp Fire Stories
- H. Camouflage with the **Oklahoma Octopus**
- I. Pioneer Plaque
- J. Martin Nature Park Center
- K. Gift Shop
- L. VIP Room